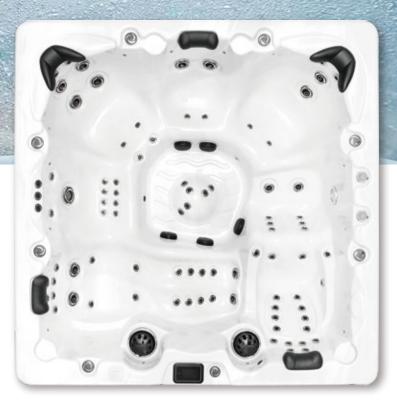

## **Specifications**

| Cabinet Color  | •                  |
|----------------|--------------------|
| Shell Color    | •                  |
| Dry Weight     | 935 lbs            |
| Water Capacity | 301 gallons        |
| Pumps          | 3 x 5.0Hp          |
| Controls       | Gecko Touch Screen |