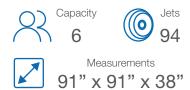

## **Specifications**

| Cabinet Color  | •                  |
|----------------|--------------------|
| Shell Color    | •                  |
| Dry Weight     | 935 lbs            |
| Water Capacity | 301 gallons        |
| Pumps          | 3 x 5.0Hp          |
| Controls       | Gecko Touch Screen |