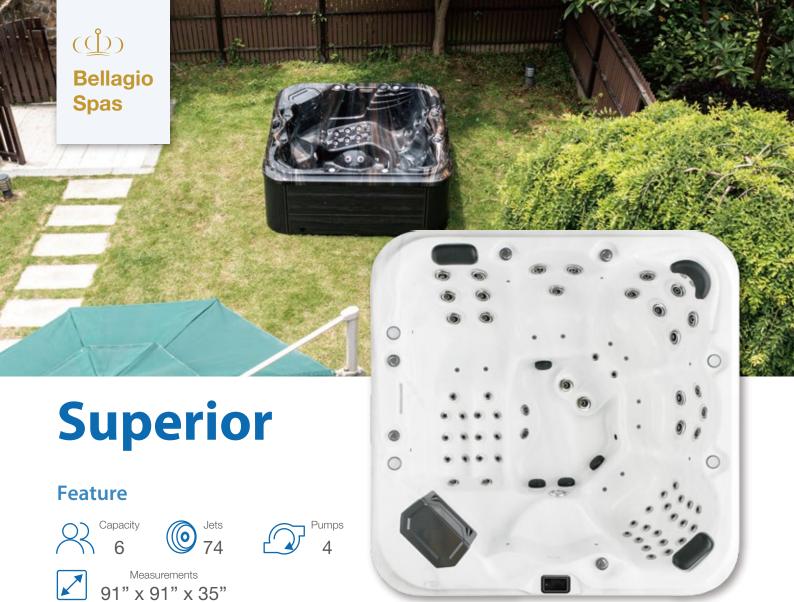

## Premium Lighting System

- LED Jet Illumination
- Underwater Mood Lighting
- Perimeter & Valve Laser Lighting
- Corner Laser Lighting
- LED Glow Cupholders

# **Energy-Saving Insulation System**

- Polyfoam Insulation
- Triple-Layered Side Insulation
- Enviro-Seal Base

#### **Extra Features**

- Bluetooth Audio System
- Heater/Chiller Ready
- Sweep Jet

### **Specifications**

Cabinet Color •

Shell Color •

Dry Weight 902 lbs

Water Capacity 322 gallons

Pumps 2 x 5.0Hp

1 x Silent Stream Pump

Controls Gecko Touch Screen

## **Smart Water Purification System**

- Ozonator
- Filtration System
- Gecko Circulation Pump \*